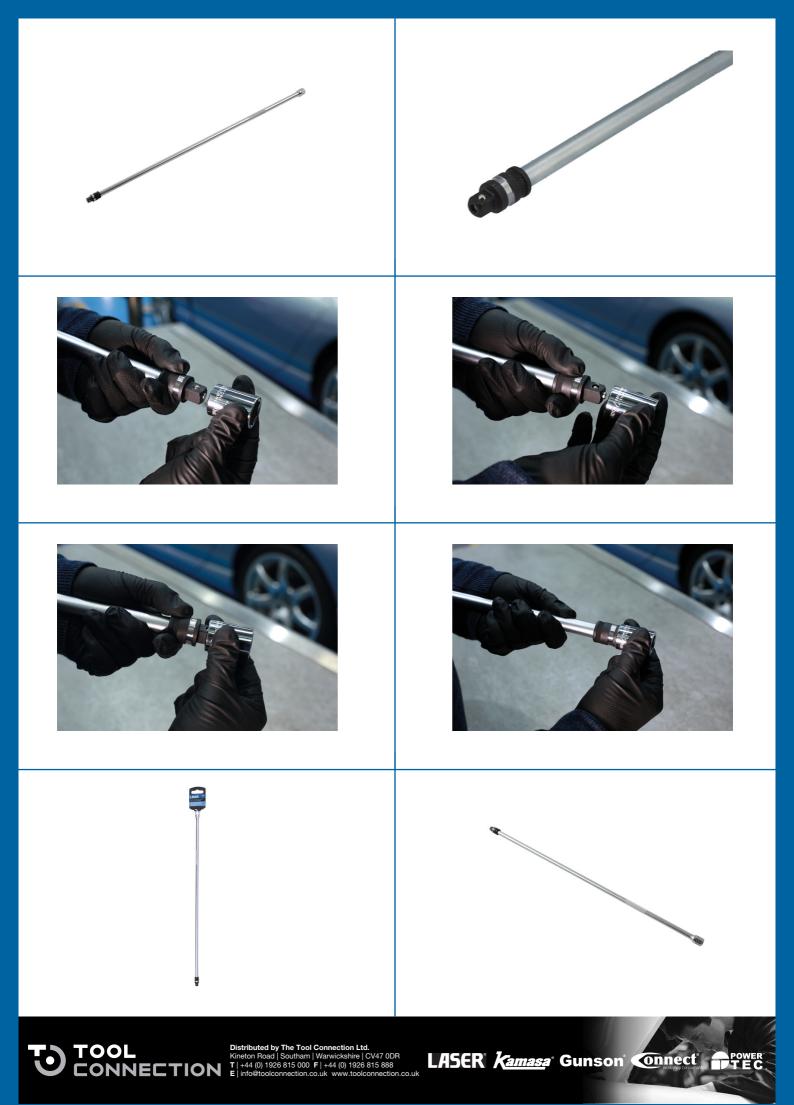

## Poplock Quick Release Extension Bar 18" 1/4"D

Poplock quick release extension bar provides access & locks socket in security position when working in restricted areas.

## **Additional Information**

Poplock locking mechanism allows the socket to be locked to the extension preventing annoying and possibly damaging loss of the • socket, particularly important when working in areas of restricted access.

LASER Kamasa Gunson Connect

- Quick release allows quick & easy change of socket. ٠
- 1/4" Drive with 11mm Hex drive; length: 18inches (450mm).
- Complies with DIN standards. •
- Manufactured from chrome vanadium with matt finish.